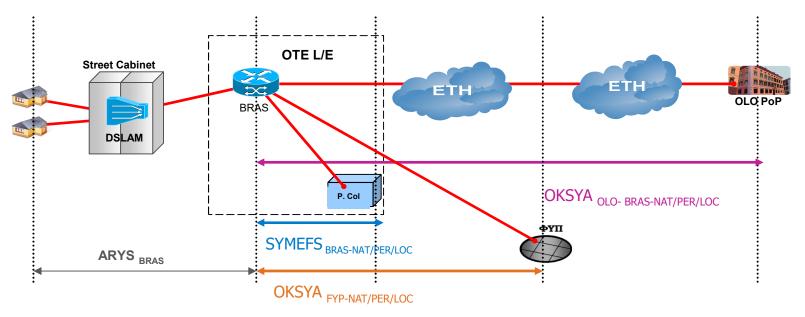

## O.K.SY.A. & SY.ME.F.S. BRAS

- Service is provided between OTE aggregation switch and the desired point of connection: Physical Colocation, Manhole or OLO PoP.
- It is delivered nationally, peripherally or locally according to OLO's needs.
- A wide range of speeds are provided from 100Mbps up to 10.000Mbps.
- It is prerequisite supplementary service for ARYS, V-ARYS DSLAM according to Wholesale Central Access Reference Offer.