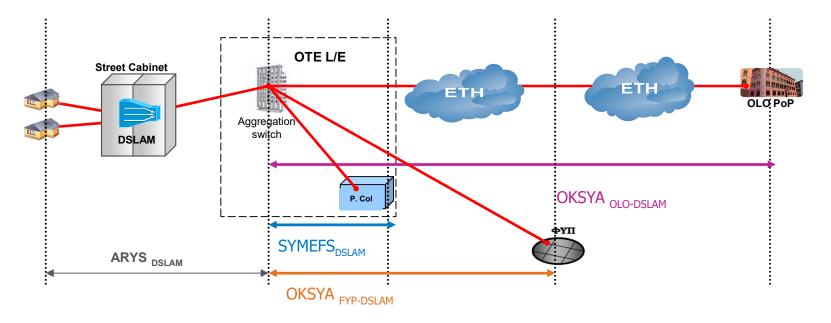

## **OKSYA & SYMEFS DSLAM**

- Service is provided between OTE aggregation switch and the desired point of connection: Physical Colocation, Manhole or OLO PoP.
- It is delivered only locally at aggregation switch.
- A wide range of speeds are provided from 100Mbps up to 10.000Mbps.
- It is prerequisite supplementary service for ARYS, V-ARYS DSLAM according to Wholesale Central Access Reference Offer.